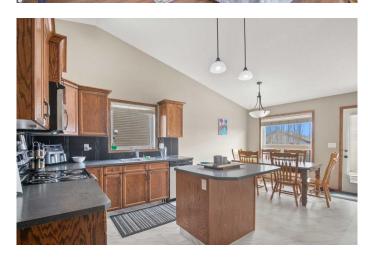

## \$475,000

4 Bedroom, 2.00 Bathroom, 1,041 sqft Residential on 0.12 Acres

Kingsgate, Red Deer, Alberta

LEGALLY SUITED UP/DOWN DUPLEX WITH FULLY SEPERATED UTILITIES!!! Investors Delight, this property is fully rented to excellent tenants bringing in \$3,365.00 per month with the tenants paying all Utilities!!! Both Units have 6 Appliances, Separate Furnaces and HWT's, Both units have been recently painted. Upstairs Unit has deck with stairs to fenced yard plus double attached garage. Basement Tenants has gravel parking pad large enough for 4 vehicles in the back. Property located on a quiet Close. This Investment property is totally turn key and very rare in this market!

#### Interior

Interior Features Kitchen Island, Laminate Counters, See Remarks, Separate Entrance

Appliances Dishwasher, Refrigerator, Stove(s), Washer/Dryer, Washer/Dryer

Stacked, Window Coverings

Heating Forced Air