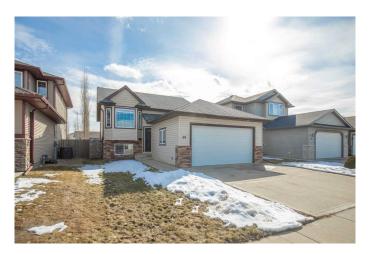

# \$475,000 - A & B, 68 Kensington Close, Red Deer

MLS® #A2207651

## \$475,000

4 Bedroom, 2.00 Bathroom, 1,041 sqft Residential on 0.12 Acres

Kingsgate, Red Deer, Alberta

LEGALLY SUITED UP/DOWN DUPLEX WITH FULLY SEPERATED UTILITIES!!! Investors Delight, this property is fully rented to excellent tenants bringing in \$3,365.00 per month with the tenants paying all Utilities!!! Both Units have 6 Appliances, Separate Furnaces and HWT's, Both units have been recently painted. Upstairs Unit has deck with stairs to fenced yard plus double attached garage. Basement Tenants has gravel parking pad large enough for 4 vehicles in the back. Property located on a quiet Close. This Investment property is totally turn key and very rare in this market!

#### **Exterior**

Exterior Features Balcony, Rain Gutters

Lot Description Back Lane, Back Yard, City Lot

Roof Asphalt Shingle

Construction Brick, Vinyl Siding, Wood Frame

Foundation Poured Concrete