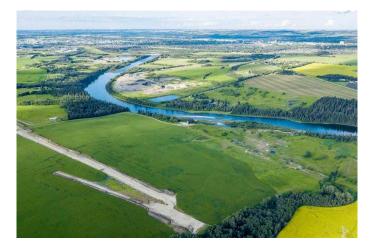

#### \$1,340,000

0 Bedroom, 0.00 Bathroom, Agri-Business on 105.10 Acres

NONE, Rural Red Deer County, Alberta

Up for offer is this picturesque 105.7-acre parcel nestled on the banks of the Red Deer River. This land is located only a few minutes west of the city. The location of the Land is very Private with no Through Roads. This land is being currently farmed for cereal crops. Beside the River is an old gravel claim. This land was tested a few years ago for sand and gravel. The sand on this land is of high quality and could be used for many different applications. This would make for a perfect place to build your dream home, overlooking the River, a private beach area, and a great place to launch your riverboat. The land slopes from the top West boundaries down towards the eastern portion which is at the River. to genuinely appreciate this parcel of land it must be viewed

## Exterior

Lot Description Creek/River/Stream/Pond, Gentle Sloping, Flood Plain, Paved