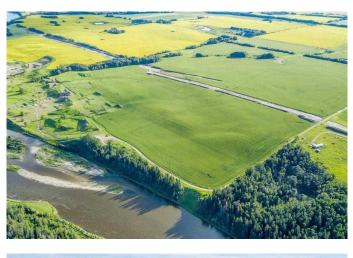

#### \$1,340,000

0 Bedroom, 0.00 Bathroom, Agri-Business on 105.10 Acres

NONE, Rural Red Deer County, Alberta

Up for offer is this picturesque 105.7-acre parcel nestled on the banks of the Red Deer River. This land is located only a few minutes west of the city. The location of the Land is very Private with no Through Roads. This land is being currently farmed for cereal crops. Beside the River is an old gravel claim. This land was tested a few years ago for sand and gravel. The sand on this land is of high quality and could be used for many different applications. This would make for a perfect place to build your dream home, overlooking the River, a private beach area, and a great place to launch your riverboat. The land slopes from the top West boundaries down towards the eastern portion which is at the River. to genuinely appreciate this parcel of land it must be viewed

## Exterior

Lot Description Creek/River/Stream/Pond, Gentle Sloping, Flood Plain, Paved