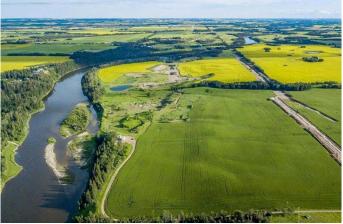

#### \$1,340,000

0 Bedroom, 0.00 Bathroom, Agri-Business on 105.10 Acres

NONE, Rural Red Deer County, Alberta

Up for offer is this picturesque 105.7-acre parcel nestled on the banks of the Red Deer River. This land is located only a few minutes west of the city. The location of the Land is very Private with no Through Roads. This land is being currently farmed for cereal crops. Beside the River is an old gravel claim. This land was tested a few years ago for sand and gravel. The sand on this land is of high quality and could be used for many different applications. This would make for a perfect place to build your dream home, overlooking the River, a private beach area, and a great place to launch your riverboat. The land slopes from the top West boundaries down towards the eastern portion which is at the River. to genuinely appreciate this parcel of land it must be viewed

## Exterior

Lot Description Creek/River/Stream/Pond, Gentle Sloping, Flood Plain, Paved