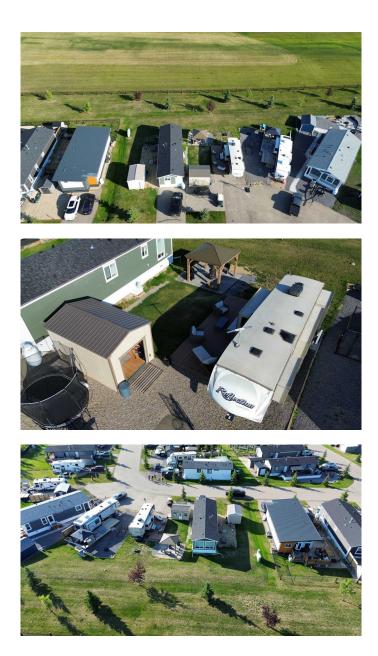

### \$180,000

0 Bedroom, 0.00 Bathroom, Land on 0.10 Acres

Sandy Point, Rural Lacombe County, Alberta

Welcome to this PRIME four season lot located in Southview at Sandy Point Resort & RV Park that backs directly on to hole one of the soon to be developed first class 12 hole golf course. This lot has been developed and maintained to perfection, with a ton of upgrades from the huge 12 x 10 powered shed big enough for storage and to park your golf cart to the powered gazebo and stone pad, the 12 x 34 dura deck and the sod. Bring along your trailer and park it here year long, OR buy the current fifth wheel on the property for \$35,000.00. This fifth wheel is the top of the line, it is a 2014 Grand Design Reflection 323 BHS and its features check all the boxes, as well it's four season ready, so come out and use it all year round! It has four slide outs, can sleep up to 9 people, has air conditioning, carpet and vinyl flooring, a power awning, HUGE outdoor kitchen and outdoor shower and a full bathroom with a stand up shower.