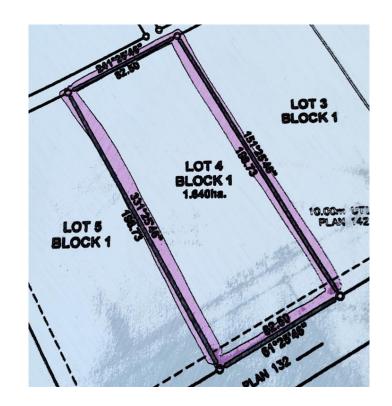

#### \$486,000

0 Bedroom, 0.00 Bathroom, Land on 4.05 Acres

Iron Rail Business Park, Rural Lacombe County, Alberta

4.05 ACRES - located east of Lacombe in the Iron Rail Business Park on Highway #12. Property is rough graded with black dirt removed ready for pit-run/gravel. Security fence is in place on the east side of the property. Underground power and natural gas are to the property line. Buyer will be responsible for private water well & septic system. There will be no road bans in effect in the Park. Zoning is Business Industrial District which is to provided for a broad range of commercial and industrial uses. Good location and price per acre.

#### **Essential Information**

MLS® # A2204187 Price \$486,000

Bathrooms 0.00 Acres 4.05 Type Land

Sub-Type Industrial Land

Status Active

### **Community Information**

Address 4, On Highway 12

Subdivision Iron Rail Business Park
City Rural Lacombe County

County Lacombe County

Province Alberta

Postal Code T4L 2N2

**Exterior** 

Lot Description Rectangular Lot