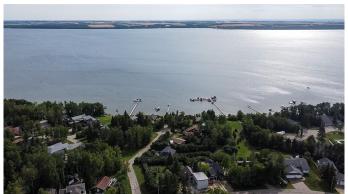

# of Garages 3

Waterfront Beach Access, Lake

#### **Exterior**

Exterior Features Fire Pit, Private Entrance, Private Yard

Lot Description Garden, Lake, Other, Private, See Remarks, Gentle Sloping, Rolling

Slope

Roof Asphalt Shingle
Construction Wood Frame