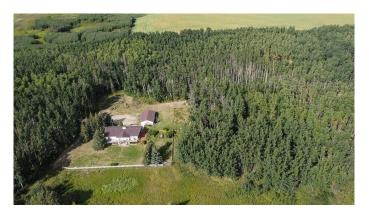

#### \$2,500,000

2 Bedroom, 2.00 Bathroom, 1,936 sqft Residential on 49.17 Acres

NONE, Rural Lacombe County, Alberta

Opportunity knocks! Own a little piece of paradise, bring your plans for development, or buy this as a long term investment! They don't make land anymore and they definitely don't have it in this location! Please do not drive into the yard or down the driveway without an appointment!!!

#### **Essential Information**

MLS® # A2202421 Price \$2,500,000

Bedrooms 2
Bathrooms 2.00
Full Baths 2

Square Footage 1,936 Acres 49.17 Year Built 1988

Type Residential Sub-Type Detached

Style Acreage with Residence, Bungalow

#### **Exterior**

Exterior Features Fire Pit, Private Entrance, Private Yard

Lot Description Garden, Lake, Other, Private, See Remarks, Gentle Sloping, Rolling

Slope

Roof Asphalt Shingle
Construction Wood Frame