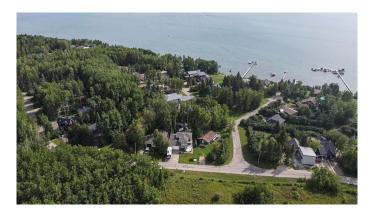

# of Garages 3

Waterfront Beach Access, Lake

#### **Exterior**

Exterior Features Fire Pit, Private Entrance, Private Yard

Lot Description Garden, Lake, Other, Private, See Remarks, Gentle Sloping, Rolling

Slope

Roof Asphalt Shingle
Construction Wood Frame