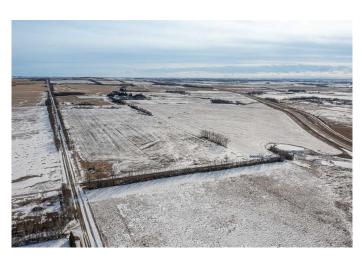

#### \$499,900

0 Bedroom, 0.00 Bathroom, Land on 23.67 Acres

N/A, Rural Red Deer County, Alberta

23.67 ACRES, ZONED AG. This a Great location, between Penhold and Innisfail and of course easy access to Red Deer as well. Property

has Nice View to the lower lands to the WEST and the Mountains can be seen in the distance on a clear day .Excellent access from HIGHWAY 2A and QEII (see pictures of maps) TWP Road 362 road running east of 2A is paved . Pavement runs very close to QE II ACCESS as well . Also has accessible from TWP road 364 which is closer to Penhold. Property has a DRILLED WELL 2024 (report in supporting documents. Land is in Hay, and owner says only fertilized with cow manure since 2018. No chemicals. Gravel road runs along East side of property (North to South ), with one driveway near the south end . A newly developed driveway and road has been developed along the south boundary (not gravelled). Red Deer County Bylaws (in supporting documents) states that 2 residences are possible on property. Septic design information is in supporting documents. WELL DRILLERS report shows its 120 ft and 8 GPM. Supporting documents has lots of Documentation. ie: Land drainage etc. Natural gas and Power will need to come from the South .

# Exterior

| Lot Description | Gentle Sloping, Rectangular Lot, V | Views |
|-----------------|------------------------------------|-------|
|-----------------|------------------------------------|-------|