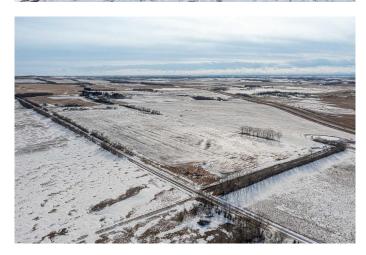

#### \$499,900

0 Bedroom, 0.00 Bathroom, Land on 23.67 Acres

N/A, Rural Red Deer County, Alberta

23.67 ACRES, ZONED AG. This a Great location, between Penhold and Innisfail and of course easy access to Red Deer as well. Property

has Nice View to the lower lands to the WEST and the Mountains can be seen in the distance on a clear day .Excellent access from HIGHWAY 2A and QEII (see pictures of maps) TWP Road 362 road running east of 2A is paved . Pavement runs very close to QE II ACCESS as well . Also has accessible from TWP road 364 which is closer to Penhold. Property has a DRILLED WELL 2024 (report in supporting documents. Land is in Hay, and owner says only fertilized with cow manure since 2018. No chemicals. Gravel road runs along East side of property (North to South ), with one driveway near the south end . A newly developed driveway and road has been developed along the south boundary (not gravelled). Red Deer County Bylaws (in supporting documents) states that 2 residences are possible on property. Septic design information is in supporting documents. WELL DRILLERS report shows its 120 ft and 8 GPM. Supporting documents has lots of Documentation. ie: Land drainage etc. Natural gas and Power will need to come from the South .

# Exterior

| Lot Description | Gentle Sloping, Rectangular Lot, V | Views |
|-----------------|------------------------------------|-------|
|-----------------|------------------------------------|-------|