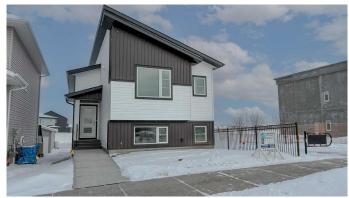

# \$499,000 - 6 Memorial Parkway Sw, Rural Red Deer County

MLS® #A2194369

## \$499,000

3 Bedroom, 2.00 Bathroom, 1,174 sqft Residential on 0.08 Acres

Liberty Landing, Rural Red Deer County, Alberta

Rare to find this Bungalow/ Bilevel Home siding onto the Park with three bedrooms up, the lower level comes with rough in plumbing, large windows and the walk out door to grade all which allow the Lower Development bedrooms, family room, play room or many other uses with this wide open space. Located in the Family friendly Community of Liberty Landing with Parks Playgrounds and pathways all ready and minutes from major shopping such as Costco and Employment Opportunities with in walking distance.

### **Essential Information**

MLS® # A2194369 Price \$499,000

Bedrooms 3
Bathrooms 2.00
Full Baths 2

Square Footage 1,174
Acres 0.08
Year Built 2023

Type Residential
Sub-Type Detached
Style Bi-Level

Active