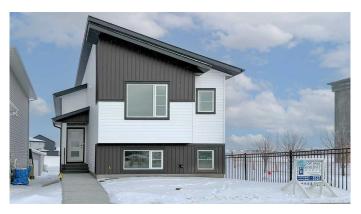

# \$499,000 - 6 Memorial Parkway Sw, Rural Red Deer County

MLS® #A2194369

## \$499,000

3 Bedroom, 2.00 Bathroom, 1,174 sqft Residential on 0.08 Acres

Liberty Landing, Rural Red Deer County, Alberta

Rare to find this Bungalow/ Bilevel Home siding onto the Park with three bedrooms up, the lower level comes with rough in plumbing, large windows and the walk out door to grade all which allow the Lower Development bedrooms, family room, play room or many other uses with this wide open space. Located in the Family friendly Community of Liberty Landing with Parks Playgrounds and pathways all ready and minutes from major shopping such as Costco and Employment Opportunities with in walking distance.

### **Essential Information**

MLS® # A2194369 Price \$499,000

Bedrooms 3
Bathrooms 2.00
Full Baths 2

Square Footage 1,174
Acres 0.08
Year Built 2023

Type Residential
Sub-Type Detached
Style Bi-Level

Active