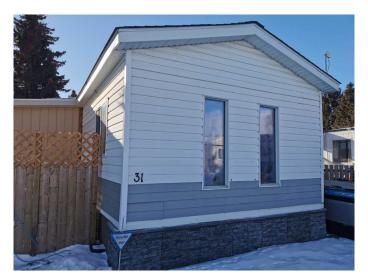

# \$40,000 - 31, 5344 76 Street, Red Deer

MLS® #A2189870

## \$40,000

2 Bedroom, 1.00 Bathroom, 910 sqft Mobile on 0.00 Acres

Northwood Estates, Red Deer, Alberta

Recent PRICE REDUCTION makes this a true bargain. Cozy 1977 2 bedroom home located in Red Deer Village is ready for you to move right in. It comes furnished with living room furniture, portable air conditioner, master bedroom furniture, stove, fridge, freezer, kitchen table, desk and storage. The home is oufitted with an elite security camera system, new shower surround, tankless hot water system, and, a gas fireplace has been partially installed. It just needs the gas line completion. The large fenced yard has ample tree shade and 2 large sheds, 10x10 and 10x7 1/2. The home has a 2-car paved parking pad and residents have access to a separate fenced RV storage area, depending on availability. The community has a large greenspace with a playground and basketball half court. The \$974 lot fee provides free use of the community hall, gym and games room. It also covers water, sewer and garbage collection.

# **Community Information**

Address 31, 5344 76 Street Subdivision Northwood Estates

City Red Deer
County Red Deer
Province Alberta
Postal Code T4P 2A6