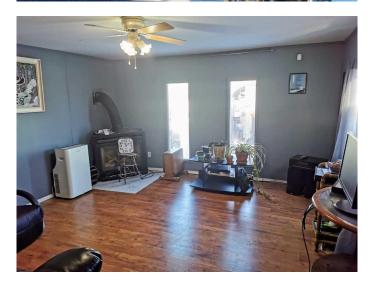

## \$40,000

2 Bedroom, 1.00 Bathroom, 910 sqft Mobile on 0.00 Acres

Northwood Estates, Red Deer, Alberta

Recent PRICE REDUCTION makes this a true bargain. Cozy 1977 2 bedroom home located in Red Deer Village is ready for you to move right in. It comes furnished with living room furniture, portable air conditioner, master bedroom furniture, stove, fridge, freezer, kitchen table, desk and storage. The home is oufitted with an elite security camera system, new shower surround, tankless hot water system, and, a gas fireplace has been partially installed. It just needs the gas line completion. The large fenced yard has ample tree shade and 2 large sheds, 10x10 and 10x7 1/2. The home has a 2-car paved parking pad and residents have access to a separate fenced RV storage area, depending on availability. The community has a large greenspace with a playground and basketball half court. The \$974 lot fee provides free use of the community hall, gym and games room. It also covers water, sewer and garbage collection.

#### Interior

Interior Features Ceiling Fan(s), Laminate Counters, Tankless Hot Water

Appliances Electric Range, Range Hood, Refrigerator, Washer/Dryer Stacked,

Freezer, Tankless Water Heater

Heating Central

# of Fireplaces 1

Fireplaces Gas, Living Room