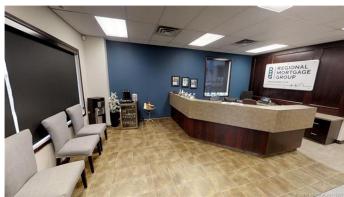

# \$319,900

0 Bedroom, 0.00 Bathroom, Commercial on 0.00 Acres

Downtown Red Deer, Red Deer, Alberta

Attractive 9.4% CAP RATE Return on this C1-zoned, Class A PROFESSIONAL OFFICE SPACE W/ optional 15-PARKING STALL separate lot (individually titled)! This 2,000 SQ FT +/-, First-Class, END-CAP UNIT Office space, located right on GAETZ AVE SOUTH! Main-level GAETZ AVE FRONTAGE, featuring 7 generous offices, front reception w/ built in desk, 2 baths, a big boardroom w/ kitchenette, a server/ storage room as well as 6 common parking spots out front. Low condo fee's of \$367.88/month. (2024) Need more parking? OPTION TO BUY THE ADDITIONAL 25'x125' gravelled parking lot (4927-53 street) which has 15 stalls (can be rented @ \$60.00/month/stall) Listed at \$149,900.00. Sold together (\$469,800.00) or separate. Superb location with HIGH VISIBILITY and a traffic count, well over 7,000 cars/day. Visit REALTORS® website for more detailed information. Tenant pays \$3,286.68/month (\$15.00/PSF (\$2,500/month), plus \$4.72/PSF NNN costs (\$786.68)