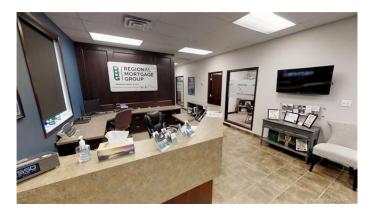

# \$319,900

0 Bedroom, 0.00 Bathroom, Commercial on 0.00 Acres

Downtown Red Deer, Red Deer, Alberta

Attractive 9.4% CAP RATE Return on this C1-zoned, Class A PROFESSIONAL OFFICE SPACE W/ optional 15-PARKING STALL separate lot (individually titled)! This 2,000 SQ FT +/-, First-Class, END-CAP UNIT Office space, located right on GAETZ AVE SOUTH! Main-level GAETZ AVE FRONTAGE, featuring 7 generous offices, front reception w/ built in desk, 2 baths, a big boardroom w/ kitchenette, a server/ storage room as well as 6 common parking spots out front. Low condo fee's of \$367.88/month. (2024) Need more parking? OPTION TO BUY THE ADDITIONAL 25'x125' gravelled parking lot (4927-53 street) which has 15 stalls (can be rented @ \$60.00/month/stall) Listed at \$149,900.00. Sold together (\$469,800.00) or separate. Superb location with HIGH VISIBILITY and a traffic count, well over 7,000 cars/day. Visit REALTORS® website for more detailed information. Tenant pays \$3,286.68/month (\$15.00/PSF (\$2,500/month), plus \$4.72/PSF NNN costs (\$786.68)