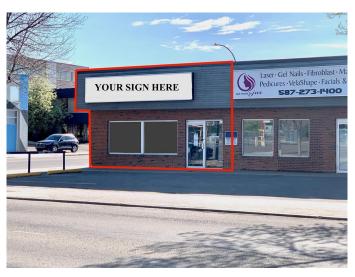

# \$319,900

0 Bedroom, 0.00 Bathroom, Commercial on 0.00 Acres

Downtown Red Deer, Red Deer, Alberta

Attractive 9.4% CAP RATE Return on this C1-zoned, Class A PROFESSIONAL OFFICE SPACE W/ optional 15-PARKING STALL separate lot (individually titled)! This 2,000 SQ FT +/-, First-Class, END-CAP UNIT Office space, located right on GAETZ AVE SOUTH! Main-level GAETZ AVE FRONTAGE, featuring 7 generous offices, front reception w/ built in desk, 2 baths, a big boardroom w/ kitchenette, a server/ storage room as well as 6 common parking spots out front. Low condo fee's of \$367.88/month. (2024) Need more parking? OPTION TO BUY THE ADDITIONAL 25'x125' gravelled parking lot (4927-53 street) which has 15 stalls (can be rented @ \$60.00/month/stall) Listed at \$149,900.00. Sold together (\$469,800.00) or separate. Superb location with HIGH VISIBILITY and a traffic count, well over 7,000 cars/day. Visit REALTORS® website for more detailed information. Tenant pays \$3,286.68/month (\$15.00/PSF (\$2,500/month), plus \$4.72/PSF NNN costs (\$786.68)