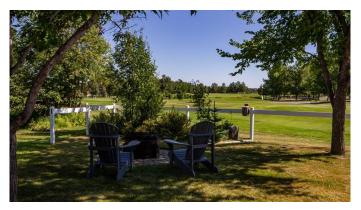

### \$175,000

0 Bedroom, 0.00 Bathroom, Land on 0.08 Acres

Gleniffer Lake, Rural Red Deer County, Alberta

Your wait is over! This outstanding, oversize, pie shaped lot at Gleniffer Lake Resort is ready for your RV, or your get away from it all, cottage/park model or your permanent retirement home. One of the best locations in the park. Imagine having the practice putting green just outside your gate? The golf course views are amazing and no golf balls, ever in the yard. The lot boasts a paved driveway, beautiful landscaping, underground sprinkler system, two sheds, and straight, back in access. There is loads of visitor parking just steps away and the first tee box is a two-minute walk.

Gleniffer Lake Resort & Country Club is a secure, gated community located in the Calgary/Edmonton corridor, just a short 90-minute drive from Calgary, 120 minutes from Edmonton, and 40 minutes from Red Deer. Located on a rare, clean, clear, deep lake that is usable all summer long. Fishing, boating, sailing, swimming, water skiing, all at your doorstep. There is a beach and a marina. The 3,300-yard, 9-hole golf course is challenging and well maintained. There is also a 13,000 sq.ft. rec centre with a licensed restaurant and lounge, fitness centre and games room. An indoor pool and hot tub, 2 outdoor pools, tennis courts with pickle ball, basketball and beach volleyball. There is also a store, walking paths and a terrific community

#### **Exterior**

Lot Description Landscaped, See Remarks, Close to Clubhouse, On Golf Course, Level,

Pie Shaped Lot, Street Lighting