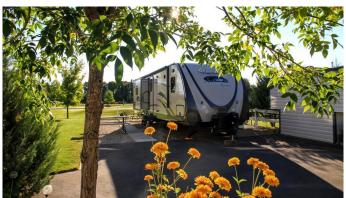

### \$175,000

0 Bedroom, 0.00 Bathroom, Land on 0.08 Acres

Gleniffer Lake, Rural Red Deer County, Alberta

Your wait is over! This outstanding, oversize, pie shaped lot at Gleniffer Lake Resort is ready for your RV, or your get away from it all, cottage/park model or your permanent retirement home. One of the best locations in the park. Imagine having the practice putting green just outside your gate? The golf course views are amazing and no golf balls, ever in the yard. The lot boasts a paved driveway, beautiful landscaping, underground sprinkler system, two sheds, and straight, back in access. There is loads of visitor parking just steps away and the first tee box is a two-minute walk.

association. This phase (Phase 4) also allows site-built cottages/homes to a height of 24 feet.

The resort boasts state of the art, water & sewer treatment facilities, and fiber-optic internet is also here! (The trailer is NOT included)