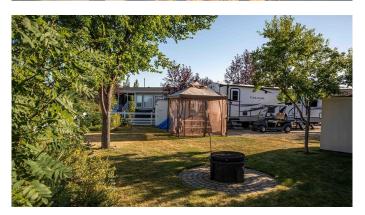

### \$175,000

0 Bedroom, 0.00 Bathroom, Land on 0.08 Acres

Gleniffer Lake, Rural Red Deer County, Alberta

Your wait is over! This outstanding, oversize, pie shaped lot at Gleniffer Lake Resort is ready for your RV, or your get away from it all, cottage/park model or your permanent retirement home. One of the best locations in the park. Imagine having the practice putting green just outside your gate? The golf course views are amazing and no golf balls, ever in the yard. The lot boasts a paved driveway, beautiful landscaping, underground sprinkler system, two sheds, and straight, back in access. There is loads of visitor parking just steps away and the first tee box is a two-minute walk.

#### **Exterior**

Lot Description Landscaped, See Remarks, Close to Clubhouse, On Golf Course, Level,

Pie Shaped Lot, Street Lighting