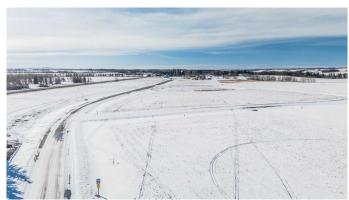

## \$289,900

0 Bedroom, 0.00 Bathroom, Land on 2.47 Acres

Mintlaw Bridge Estates, Rural Red Deer County, Alberta

Only minutes West of Red Deer all on pavement- the new acreage subdivision Mintlaw Bridge Estates. A small enclave of 17 estate style country residential lots to choose from. Choose your own builder (or build it yourself)! Electric and gas lines are right to your property line. The test well shows approx 4 gallons per minute. Septic and well are buyer's responsibility. Prices are plus GST.

### **Exterior**

Lot Description Level