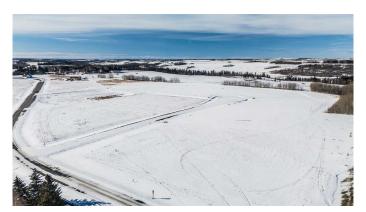

## \$289,900

0 Bedroom, 0.00 Bathroom, Land on 2.47 Acres

Mintlaw Bridge Estates, Rural Red Deer County, Alberta

Only minutes West of Red Deer all on pavement- the new acreage subdivision Mintlaw Bridge Estates. A small enclave of 17 estate style country residential lots to choose from. Choose your own builder (or build it yourself)! Electric and gas lines are right to your property line. The test well shows approx 4 gallons per minute. Septic and well are buyer's responsibility. Prices are plus GST.

### **Exterior**

Lot Description Level