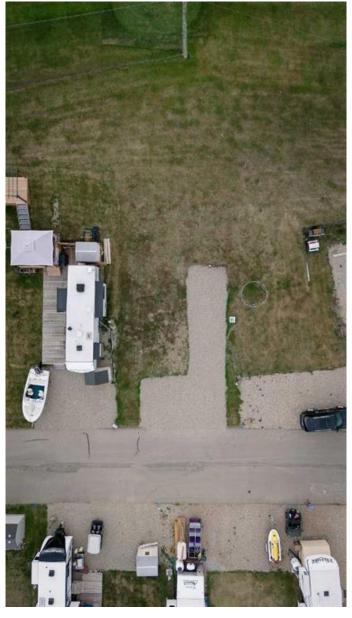

## \$119,900

0 Bedroom, 0.00 Bathroom, Land on 0.07 Acres

Whispering Pines, Rural Red Deer County, Alberta

Build your dream home on this great quiet CUL-De SAC over looking PINE LAKE and on the 5th hole! Receive DISCOUNTED MEMBERSHIP at the 18 hole golf course! The club house features, a restaurant and patio, lounge, pool, hot tub and exercise room. There are playgrounds, tennis court and laundry available! A secured gated community where you can park your RV year round. You are approximately 20 minutes South east from Red Deer. Pine Lake has always been an attraction summer and winter and there is lots to enjoy all year round. Ice fishing, snowmobiling, snowshoeing the wonderful trails in winter, or boating, waterskiing, tennis, golf and more during summer. We have two approved home plans for this lot and will gladly share! Don't pass up this incredibly opportunity to invest in your future Dream home or build a cabin, or hang out in your RV

# **Community Information**

Address 6122, 25054 South Pine Lake Road

Subdivision Whispering Pines

City Rural Red Deer County

County Red Deer County

Province Alberta
Postal Code T0M 1R0