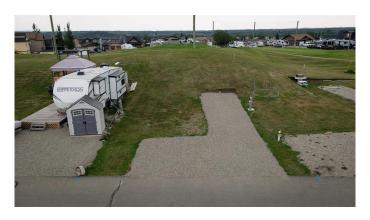

## \$119,900

0 Bedroom, 0.00 Bathroom, Land on 0.07 Acres

Whispering Pines, Rural Red Deer County, Alberta

Build your dream home on this great quiet CUL-De SAC over looking PINE LAKE and on the 5th hole! Receive DISCOUNTED MEMBERSHIP at the 18 hole golf course! The club house features, a restaurant and patio, lounge, pool, hot tub and exercise room. There are playgrounds, tennis court and laundry available! A secured gated community where you can park your RV year round. You are approximately 20 minutes South east from Red Deer. Pine Lake has always been an attraction summer and winter and there is lots to enjoy all year round. Ice fishing, snowmobiling, snowshoeing the wonderful trails in winter, or boating, waterskiing, tennis, golf and more during summer. We have two approved home plans for this lot and will gladly share! Don't pass up this incredibly opportunity to invest in your future Dream home or build a cabin, or hang out in your RV

# **Community Information**

Address 6122, 25054 South Pine Lake Road

Subdivision Whispering Pines

City Rural Red Deer County

County Red Deer County

Province Alberta
Postal Code T0M 1R0