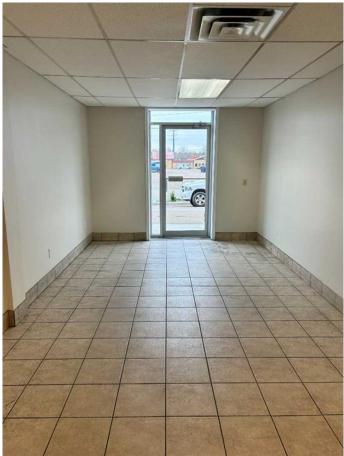

#### \$6

0 Bedroom, 0.00 Bathroom, Commercial on 2.50 Acres

Riverside Light Industrial Park, Red Deer, Alberta

A multi-tenant building in the central and desirable location of Riverside Light Industrial Park. Parking at the front of the building is paved with 2 overhead doors at grade level. There is a side loading dock with a manual Dock Leveler and an additional grade level dock in the rear of the warehouse. With 6,472 square feet of open warehouse, the space offers flexibility for various use/operations. 2 washrooms and a 262 square foot office/reception complete the space. Total space is 6,784 square feet. Current NNN is \$4.60 per sq. ft. for 2025. Property Taxes are included in NNN. The Annual Basic Rent is \$6.00 per sq. ft. (for the first year only of a 5 year lease with escalations for a well qualified tenant) per month plus G.S.T.