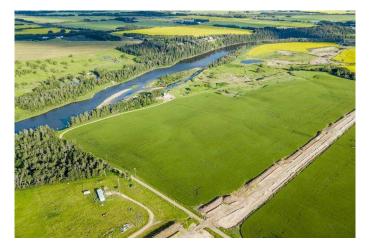

#### \$1,340,000

0 Bedroom, 0.00 Bathroom, Agri-Business on 105.10 Acres

NONE, Rural Red Deer County, Alberta

Up for offer is this picturesque 105.7-acre parcel nestled on the banks of the Red Deer River. This land is located only a few minutes west of the city. The location of the Land is very Private with no Through Roads. This land is being currently farmed for cereal crops. Beside the River is an old gravel claim. This land was tested a few years ago for sand and gravel. The sand on this land is of high quality and could be used for many different applications. This would make for a perfect place to build your dream home, overlooking the River, a private beach area, and a great place to launch your riverboat. The land slopes from the top West boundaries down towards the eastern portion which is at the River. to genuinely appreciate this parcel of land it must be viewed