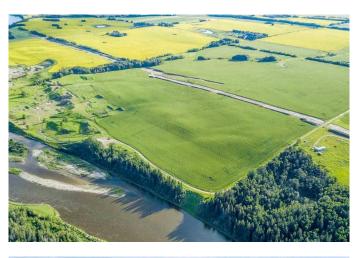

#### \$1,340,000

0 Bedroom, 0.00 Bathroom, Agri-Business on 105.10 Acres

NONE, Rural Red Deer County, Alberta

Up for offer is this picturesque 105.7-acre parcel nestled on the banks of the Red Deer River. This land is located only a few minutes west of the city. The location of the Land is very Private with no Through Roads. This land is being currently farmed for cereal crops. Beside the River is an old gravel claim. This land was tested a few years ago for sand and gravel. The sand on this land is of high quality and could be used for many different applications. This would make for a perfect place to build your dream home, overlooking the River, a private beach area, and a great place to launch your riverboat. The land slopes from the top West boundaries down towards the eastern portion which is at the River. to genuinely appreciate this parcel of land it must be viewed