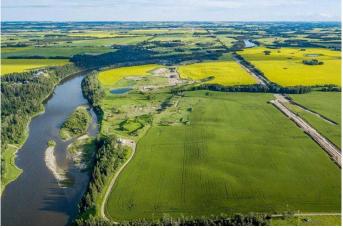

#### \$1,340,000

0 Bedroom, 0.00 Bathroom, Agri-Business on 105.10 Acres

NONE, Rural Red Deer County, Alberta

Up for offer is this picturesque 105.7-acre parcel nestled on the banks of the Red Deer River. This land is located only a few minutes west of the city. The location of the Land is very Private with no Through Roads. This land is being currently farmed for cereal crops. Beside the River is an old gravel claim. This land was tested a few years ago for sand and gravel. The sand on this land is of high quality and could be used for many different applications. This would make for a perfect place to build your dream home, overlooking the River, a private beach area, and a great place to launch your riverboat. The land slopes from the top West boundaries down towards the eastern portion which is at the River. to genuinely appreciate this parcel of land it must be viewed