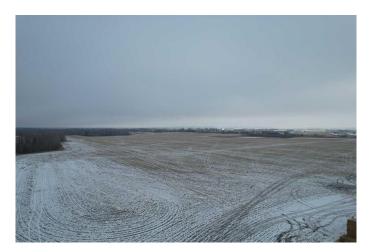

#### \$2,561,000

0 Bedroom, 0.00 Bathroom, Agri-Business on 128.00 Acres

NONE, Rural Red Deer County, Alberta

PRIME LOCATION – This 128.09+/- acre property is nestled in between Gasoline Alley and McKenzie Industrial Business Park. Currently zoned agriculturally, this land holds great potential for rezoning and development or keeping as Crop Land. Developers and investors alike will appreciate the possibilities that lie within and will require minimal leveling and a development agreement with Red Deer County. Farmers with this parcel you can add it to your agricultural portfolio and watch your assets rise in value while you have great land to farm. With easy access to essential amenities, this parcel offers perfect convenience. 128.09 +/- Total Acres consisting of 94.22 +/- acres of Cropland and 33.87+/acres of low land. This parcel can be sold on its own or in conjunction with MLS# A2180470 for an additional 93.95 +/- acres. Whether you're a developer looking for the next big project or an investor searching for a sound long term plan, this property is one you won't want to overlook!