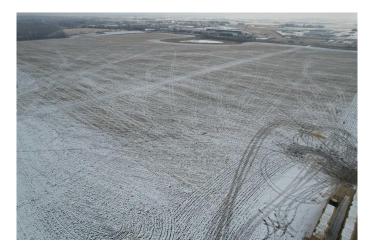

#### \$2,561,000

0 Bedroom, 0.00 Bathroom, Agri-Business on 128.00 Acres

NONE, Rural Red Deer County, Alberta

PRIME LOCATION – This 128.09+/- acre property is nestled in between Gasoline Alley and McKenzie Industrial Business Park. Currently zoned agriculturally, this land holds great potential for rezoning and development or keeping as Crop Land. Developers and investors alike will appreciate the possibilities that lie within and will require minimal leveling and a development agreement with Red Deer County. Farmers with this parcel you can add it to your agricultural portfolio and watch your assets rise in value while you have great land to farm. With easy access to essential amenities, this parcel offers perfect convenience. 128.09 +/- Total Acres consisting of 94.22 +/- acres of Cropland and 33.87+/acres of low land. This parcel can be sold on its own or in conjunction with MLS# A2180470 for an additional 93.95 +/- acres. Whether you're a developer looking for the next big project or an investor searching for a sound long term plan, this property is one you won't want to overlook!