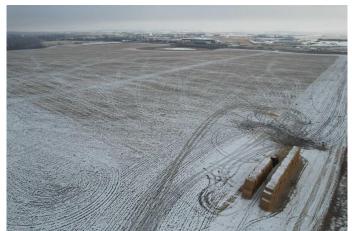

#### \$2,561,000

0 Bedroom, 0.00 Bathroom, Agri-Business on 128.00 Acres

NONE, Rural Red Deer County, Alberta

PRIME LOCATION – This 128.09+/- acre property is nestled in between Gasoline Alley and McKenzie Industrial Business Park. Currently zoned agriculturally, this land holds great potential for rezoning and development or keeping as Crop Land. Developers and investors alike will appreciate the possibilities that lie within and will require minimal leveling and a development agreement with Red Deer County. Farmers with this parcel you can add it to your agricultural portfolio and watch your assets rise in value while you have great land to farm. With easy access to essential amenities, this parcel offers perfect convenience. 128.09 +/- Total Acres consisting of 94.22 +/- acres of Cropland and 33.87+/acres of low land. This parcel can be sold on its own or in conjunction with MLS# A2180470 for an additional 93.95 +/- acres. Whether you're a developer looking for the next big project or an investor searching for a sound long term plan, this property is one you won't want to overlook!