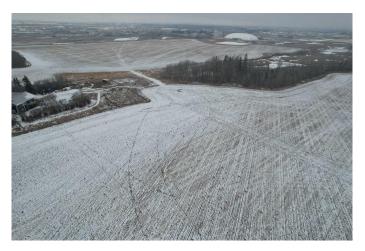

# \$2,057,505 - On Township Road 374, Rural Red Deer County

MLS® #A2180470

\$2,057,505

0 Bedroom, 0.00 Bathroom, Agri-Business on 93.95 Acres

NONE, Rural Red Deer County, Alberta

PRIME LOCATION â€" This 93.95 +/- acre parcel is nestled in between Gasoline Alley and McKenzie Industrial Business Park. Currently zoned agriculturally, this land holds great potential for rezoning and development or keeping as Crop Land. Developers and investors alike will appreciate the possibilities that lie within and will require minimal leveling and a development agreement with Red Deer County. Farmers with this parcel you can add it to your agricultural portfolio and watch your assets rise in value while you have great land to farm. With easy access to essential amenities, this parcel offers perfect convenience. This parcel consists of 72.35 +/acres of Cropland and 21.6 +/- acres of low land. This parcel can be sold on its own or in conjunction with MLS# AA2180500 for an additional 128.09 +/- acres. Whether you're a developer looking for the next big project or an investor searching for a sound long term plan, this property is one you won't want to overlook!