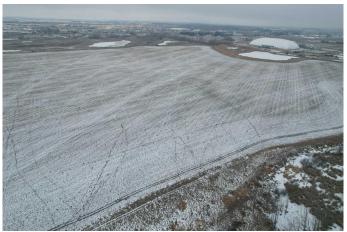

# \$2,057,505 - On Township Road 374, Rural Red Deer County

MLS® #A2180470

\$2,057,505

0 Bedroom, 0.00 Bathroom, Agri-Business on 93.95 Acres

NONE, Rural Red Deer County, Alberta

PRIME LOCATION â€" This 93.95 +/- acre parcel is nestled in between Gasoline Alley and McKenzie Industrial Business Park. Currently zoned agriculturally, this land holds great potential for rezoning and development or keeping as Crop Land. Developers and investors alike will appreciate the possibilities that lie within and will require minimal leveling and a development agreement with Red Deer County. Farmers with this parcel you can add it to your agricultural portfolio and watch your assets rise in value while you have great land to farm. With easy access to essential amenities, this parcel offers perfect convenience. This parcel consists of 72.35 +/acres of Cropland and 21.6 +/- acres of low land. This parcel can be sold on its own or in conjunction with MLS# AA2180500 for an additional 128.09 +/- acres. Whether you're a developer looking for the next big project or an investor searching for a sound long term plan, this property is one you won't want to overlook!