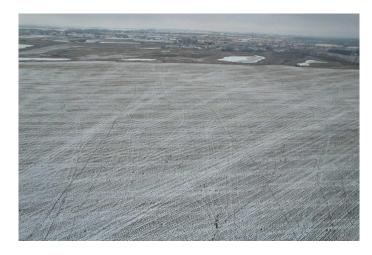

# \$2,057,505 - On Township Road 374, Rural Red Deer County

MLS® #A2180470

\$2,057,505

0 Bedroom, 0.00 Bathroom, Agri-Business on 93.95 Acres

NONE, Rural Red Deer County, Alberta

PRIME LOCATION â€" This 93.95 +/- acre parcel is nestled in between Gasoline Alley and McKenzie Industrial Business Park. Currently zoned agriculturally, this land holds great potential for rezoning and development or keeping as Crop Land. Developers and investors alike will appreciate the possibilities that lie within and will require minimal leveling and a development agreement with Red Deer County. Farmers with this parcel you can add it to your agricultural portfolio and watch your assets rise in value while you have great land to farm. With easy access to essential amenities, this parcel offers perfect convenience. This parcel consists of 72.35 +/acres of Cropland and 21.6 +/- acres of low land. This parcel can be sold on its own or in conjunction with MLS# AA2180500 for an additional 128.09 +/- acres. Whether you're a developer looking for the next big project or an investor searching for a sound long term plan, this property is one you won't want to overlook!