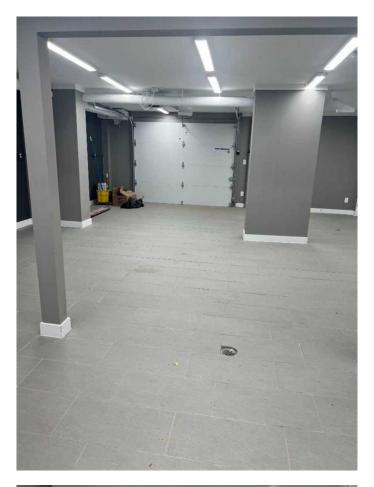

## \$11

0 Bedroom, 0.00 Bathroom, Commercial on 0.03 Acres

Northlands Industrial Park, Red Deer, Alberta

This property must be seen! 4 private offices and a large boardroom above this wide open shop with reception. Your staff will appreciate the upgraded amenities. 3 washrooms. Extremely unique unit. NNN = \$3.12/sqft