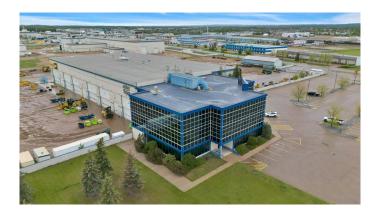

#### \$12

0 Bedroom, 0.00 Bathroom, Commercial on 0.00 Acres

Edgar Indus. Pk., Red Deer, Alberta

Discover the opportunity to lease premium office space at 7550 Edgar Industrial Drive, Red Deer, Alberta. This high-end property, situated with exposure to HWY 2, offers a total of 23,701 sq ft of office space spread across two levels, designed to enhance your business presence. The second floor features 11,661 sq ft, boasting 16 executive-sized offices, a staff room, kitchen area, breakout rooms, and ample open space. Floor-to-ceiling windows provide an abundance of natural light, creating an ideal work environment.

The third floor offers 12,040 sq ft, including 16 offices, breakout rooms, a staff room, kitchen, and plenty of storage. This versatile space can be leased to a single tenant or as individual floors. Additional amenities include assigned parking and a tenant improvement allowance for new flooring and paint. Tenants will be responsible for their proportionate share of utilities and operating expenses.