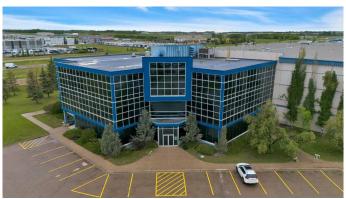

#### \$12

0 Bedroom, 0.00 Bathroom, Commercial on 0.00 Acres

Edgar Indus. Pk., Red Deer, Alberta

Discover the opportunity to lease premium office space at 7550 Edgar Industrial Drive, Red Deer, Alberta. This high-end property, situated with exposure to HWY 2, offers a total of 23,701 sq ft of office space spread across two levels, designed to enhance your business presence. The second floor features 11,661 sq ft, boasting 16 executive-sized offices, a staff room, kitchen area, breakout rooms, and ample open space. Floor-to-ceiling windows provide an abundance of natural light, creating an ideal work environment.

The third floor offers 12,040 sq ft, including 16 offices, breakout rooms, a staff room, kitchen, and plenty of storage. This versatile space can be leased to a single tenant or as individual floors. Additional amenities include assigned parking and a tenant improvement allowance for new flooring and paint. Tenants will be responsible for their proportionate share of utilities and operating expenses.