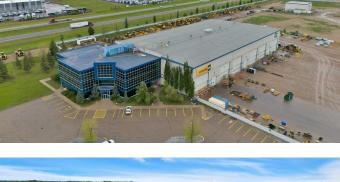

#### \$12

0 Bedroom, 0.00 Bathroom, Commercial on 0.00 Acres

Edgar Indus. Pk., Red Deer, Alberta

Discover the opportunity to lease premium office space at 7550 Edgar Industrial Drive, Red Deer, Alberta. This high-end property, situated with exposure to HWY 2, offers a total of 23,701 sq ft of office space spread across two levels, designed to enhance your business presence. The second floor features 11,661 sq ft, boasting 16 executive-sized offices, a staff room, kitchen area, breakout rooms, and ample open space. Floor-to-ceiling windows provide an abundance of natural light, creating an ideal work environment.

The third floor offers 12,040 sq ft, including 16 offices, breakout rooms, a staff room, kitchen, and plenty of storage. This versatile space can be leased to a single tenant or as individual floors. Additional amenities include assigned parking and a tenant improvement allowance for new flooring and paint. Tenants will be responsible for their proportionate share of utilities and operating expenses.