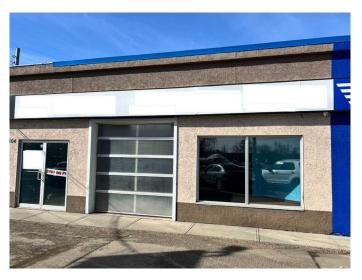

#### \$12

0 Bedroom, 0.00 Bathroom, Commercial on 0.00 Acres

Riverside Meadows, Red Deer, Alberta

High traffic Gaetz Ave Commercial space has a front 8'x10' sunshine loading door. In the back, theres a loading dock! Such features make the space attractive for various businesses, such as housewares/furniture, mini distribution centers, retail stores, or even restaurants needing deliveries. With its convenient access points and prime location, it's no wonder this space is considered a "hot commodity." Rent to own option is available. ALso sale of 1/3 ownership of plaza option available. Perfect for Owner/Users! Additional income from other units!!! Call for further details as this very creative offer does not come up everyday.