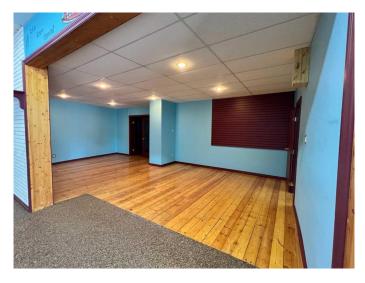

#### \$12

0 Bedroom, 0.00 Bathroom, Commercial on 0.00 Acres

Riverside Meadows, Red Deer, Alberta

High traffic Gaetz Ave Commercial space has a front 8'x10' sunshine loading door. In the back, theres a loading dock! Such features make the space attractive for various businesses, such as housewares/furniture, mini distribution centers, retail stores, or even restaurants needing deliveries. With its convenient access points and prime location, it's no wonder this space is considered a "hot commodity." Rent to own option is available. ALso sale of 1/3 ownership of plaza option available. Perfect for Owner/Users! Additional income from other units!!! Call for further details as this very creative offer does not come up everyday.