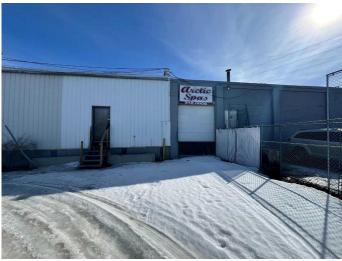

#### \$12

0 Bedroom, 0.00 Bathroom, Commercial on 0.00 Acres

Riverside Meadows, Red Deer, Alberta

High traffic Gaetz Ave Commercial space has a front 8'x10' sunshine loading door. In the back, theres a loading dock! Such features make the space attractive for various businesses, such as housewares/furniture, mini distribution centers, retail stores, or even restaurants needing deliveries. With its convenient access points and prime location, it's no wonder this space is considered a "hot commodity." Rent to own option is available. ALso sale of 1/3 ownership of plaza option available. Perfect for Owner/Users! Additional income from other units!!! Call for further details as this very creative offer does not come up everyday.