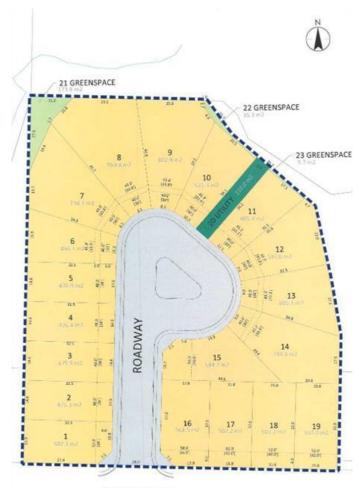

### \$169,900

0 Bedroom, 0.00 Bathroom, Land on 0.13 Acres

Henner's Landing, Lacombe, Alberta

Arguably the best lots available in Lacombe to build on. Located in Lacombe's newest subdivision featuring 19 lots. Most lots feature walkout options and spectacular views of the lakes. Backing onto municipal reserves and Lacombe's famous walking trails. These types of lots don't come around often and won't come again anytime soon. Possession is slated for June 1, 2025. If you are looking for that special lot to build your dream home in what will soon be the "place to live" in Lacombe here it is.

### **Exterior**

Lot Description Creek/River/Stream/Pond, Cul-De-Sac, Environmental Reserve,

Rectangular Lot, Views