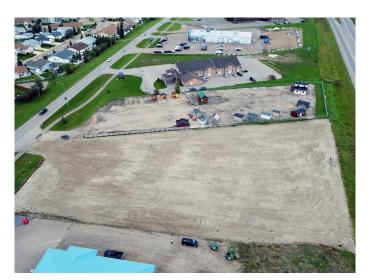

### \$700,000

0 Bedroom, 0.00 Bathroom, Land on 2.18 Acres

Highway 2A, Innisfail, Alberta

Located in a hot spot of Innisfail and right off Hwy #2 with 310 feet of HWY exposure, fully fenced and graveled don't miss out. Perfect place to open the doors to your new business or expand your franchise.