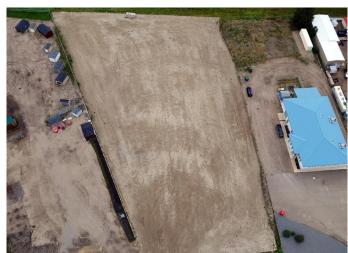

### \$700,000

0 Bedroom, 0.00 Bathroom, Land on 2.18 Acres

Highway 2A, Innisfail, Alberta

Located in a hot spot of Innisfail and right off Hwy #2 with 310 feet of HWY exposure, fully fenced and graveled don't miss out. Perfect place to open the doors to your new business or expand your franchise.