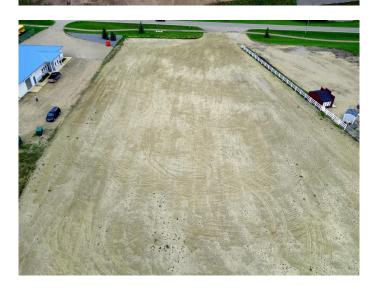

### \$700,000

0 Bedroom, 0.00 Bathroom, Land on 2.18 Acres

Highway 2A, Innisfail, Alberta

Located in a hot spot of Innisfail and right off Hwy #2 with 310 feet of HWY exposure, fully fenced and graveled don't miss out. Perfect place to open the doors to your new business or expand your franchise.